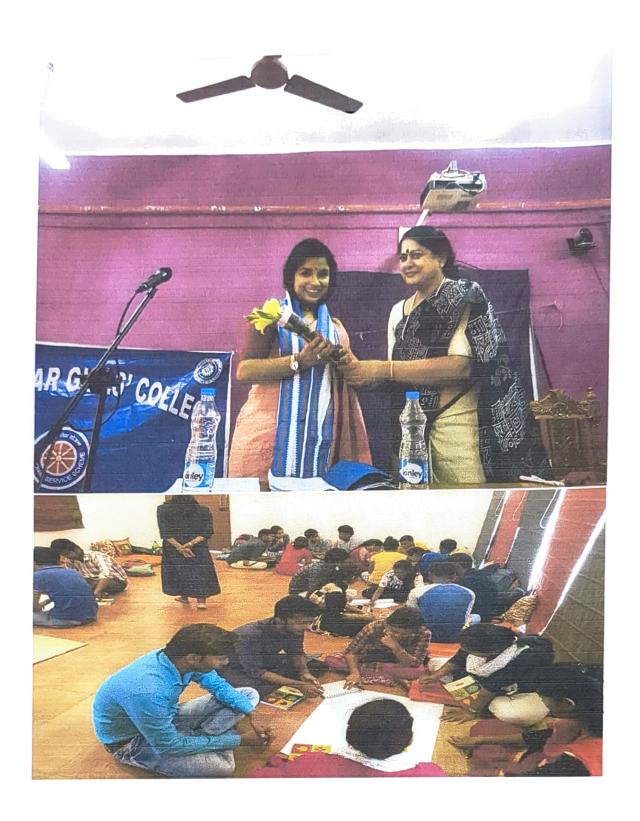

### MURALIDHAR GIRLS' COLLEGE

P-411/14, Gariahat Road, Ballygunge, Kolkata-700029

On the occasion of International Women's Day, IQAC of MURALIDHAR GIRLS' COLLEGE has taken the initiative to organise a "LIVE Intra-College (Inter-Departmental) Wall Magazine Competition" in the college premises to celebrate women's achievements in social, political, economic and cultural spheres.

Topic of Wall Magazine: Women Empowerment

Date and Time of Competition: 07.03.2022, 12 noon to 3 pm.

Date of Result Declaration: 08.03.2022.

All **Departments** are encouraged to participate and play a role in raising awareness about gender issues, so that world can become a better place for women altogether.