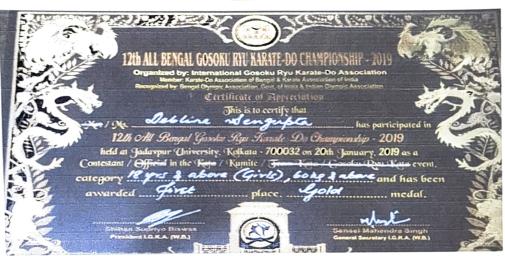

# Muralidhar Girls' College

P-411/14, GARIAHAT ROAD, BALLYGUNGE, KOLKATA - 700 029 (NAAC ACCREDITED - B++)

| Date |
|------|
|      |
|      |

To Sri Supriyo Biswas,

I am glad to inform you that you have been appointed as a karate teacher in our college remuneration Rs. 6000/- per month. Tenure - from July 2021-June 2023.

Thanking you.

Yours sincerely

Kingallini Diwin 29.6.21 Principal

Muralidhar Girls' College

Kolkata 700029

UNIFIRE