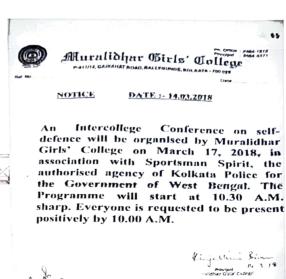

|                                        |

Receiver's Signature

Kingelin Blun

Signature Javu

DR. KINJALKINI BISWAS

Principal

Muralidhar Girls' College Kolkata-700029

Scanned with CamScanner







Muralidhar Girls' College Student practising Table Tennis





Kinjalinin Bin











Kinjallini Bilan

#### GENDER AUDIT CERTIFICATE

This is to certify that, based on observations made during the Gender Audit for academic sessions 2017 –18, 2018 –19, 2019 –20, 2020 –21 and 2021 –22, held on 12.07.2022, of Muralidhar Girls' College, the institution was found to have practised the following in favour of promoting gender equity in campus:

- Gender awareness imparted through curriculum transaction
- Celebration of Women's Day through various activities
- Safe and security of students and staff ensured through employment of CCTV cameras, security guards and issuance of identity cards
- Conducting of self defence and Yoga courses with help of invited experts and introduction of Sukanya Project
- A common room for students with adjacent gym and sports equipments
- Vario