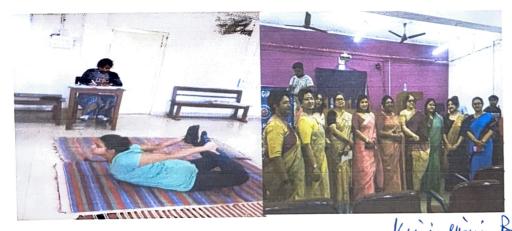

Receiver's Signature

Kingelin Blun

Signature Javu

DR. KINJALKINI BISWAS

Principal

Muralidhar Girls' College Kolkata-700029

Scanned with CamScanner

Muralidhar Girls' College Student practising Table Tennis